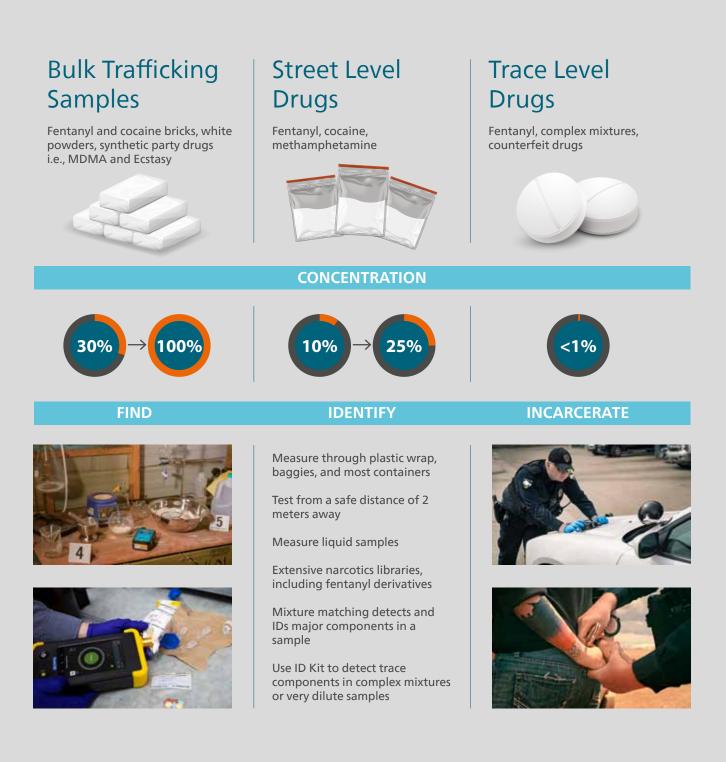

Fight Smuggling and Distribution of Narcotics

Illicit narcotics move through a complex chain of dealers to reach the end user. During this time, the pureproduct is "cut" to make it more profitable. Identification – of both bulk and cut narcotics – is essential in the fight against smuggling and distribution. Ideally, in the fast-paced world of street drugs, identification can occur on-site and in real time, with no need for a laboratory.

PEOPLE YOU CAN TRUST

Metrohm provides the solution for tracing drugs throughout the supply chain. Metrohm products support local, state, and federal agents in safe, fast, on-the-street identification of narcotics and cutting agents.