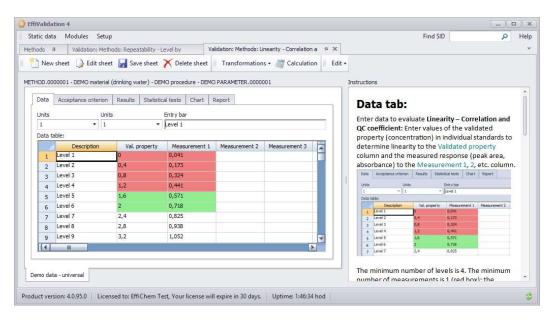

The other validation parameters can be evaluated accordingly, see Linearity example below. Go to the *Methods* tab and click 1, 2, 3, 4, 5, 6 as follows:

EffiChem s.r.o., Purkyňova 649/127, 612 00 Brno, Czech Republic T: +420 606 714 974, F: +420 516 472 108

Web: www.effichem.com, E-mail: effichem@effichem.com

A new tab will be opened to evaluate Linearity (in the same way as Repeatability):