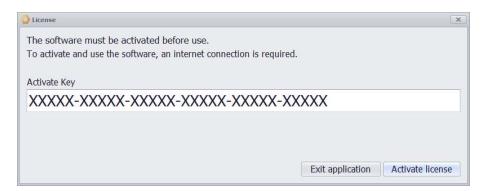

## 2. License activation

When starting the application first time, software activation will be required. Please enter the *Activation key* you have received in this email below: