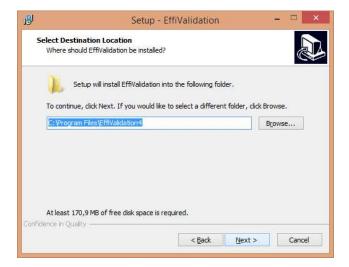

# 1. Software installation

Select the language and click OK. The Setup – EffiValidation window will open:

Click on Next > to continue

Click on Next > to continue. If you would like to select a different folder, click Browse...

EffiChem s.r.o., Purkyňova 649/127, 612 00 Brno, Czech Republic T: +420 606 714 974, F: +420 516 472 108

Web: www.effichem.com, E-mail: effichem@effichem.com

Click on Next > to continue. If you would like to select a different folder, click Browse...