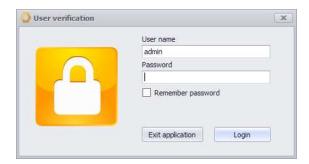

## 3. Start TRIAL version

If the activation has been successful, the User verification window will open:

### Please enter:

User name: *admin* Password: *admin* 

Then click on Login

The main software window will open, including two tabs: *Methods* and *Validation: Methods: Repeatability...*, see below.

EffiChem s.r.o., Purkyňova 649/127, 612 00 Brno, Czech Republic