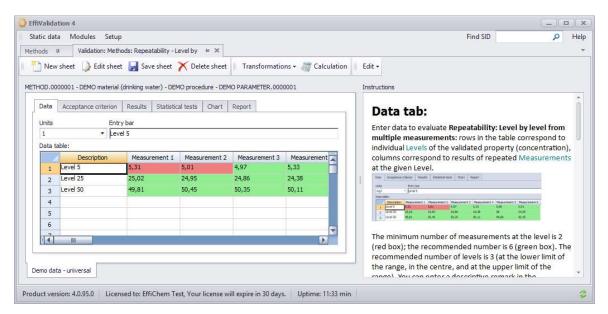

#### 4.1 Method validation

The TRIAL version includes a set of DEMO data to show how the software works.

In the opened *Validation: Methods: Repeatability – Level by* ... window, you can walk through the individual tabs: Data – Acceptance criterion – Results – Statistical test – Chart – Report to see how the Repeatability data are entered, Acceptance criterion defined, Results calculated, the corresponding Chart constructed and validation Report automatically generated. For more details, please read Instructions on the right side of the software window and follow them when working with data: