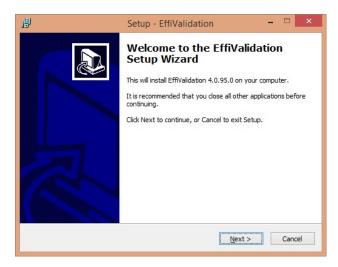

# How to install and activate the EffiValidation 4.0 TRIAL version:

Please click on the URL link in the email to initiate the download process. Wait until completion, then double-click the installation file *setup.exe* and follow instructions on the screen.

# 1. Software installation

Select the language and click OK. The Setup – EffiValidation window will open:

Click on Next > to continue

Click on Next > to continue. If you would like to select a different folder, click Browse...