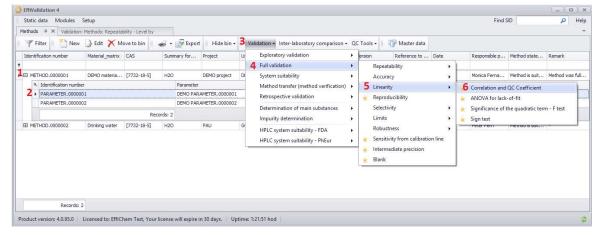

The other validation parameters can be evaluated accordingly, see Linearity example below. Go to the *Methods* tab and click 1, 2, 3, 4, 5, 6 as follows:

EffiChem s.r.o., Purkyňova 649/127, 612 00 Brno, Czech Republic T: +420 606 714 974, F: +420 516 472 108

Web: www.effichem.com, E-mail: effichem@effichem.com

A new tab will be opened to evaluate Linearity (in the same way as Repeatability):