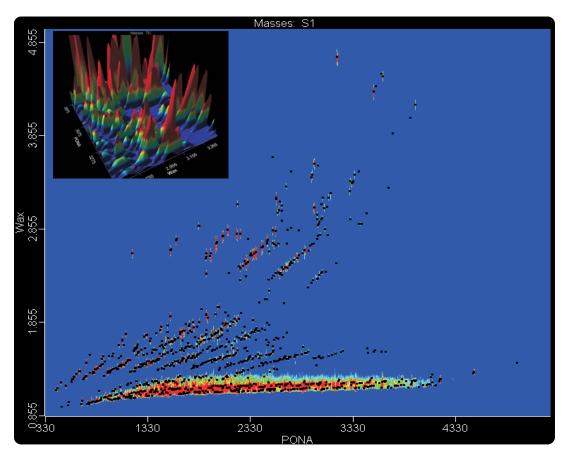

## Analysis of Pump Diesel by GCxGC-FID Using Consumable-Free Modulator

Life Science and Chemical Analysis Centre LECO Corporation, Saint Joseph, Michigan USA

A Highly Structured GCxGC-FID Contour Plot Showing a Pump Diesel Sample. The inset shows an expanded 3D surface plot which displays the excellent peak shape attainable using the consumable-free modulator (CFM).