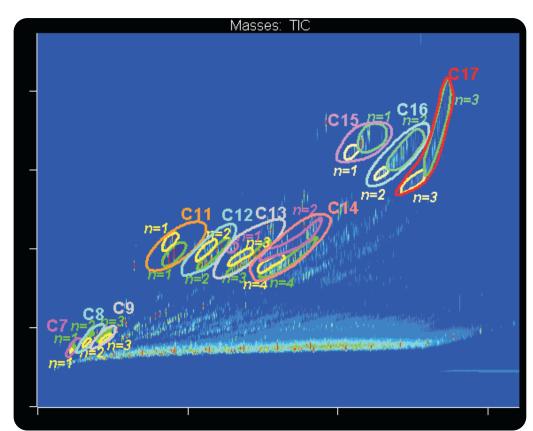

GCxGC-FID analysis of Pump Diesel processed with Classifications for alkylations and multiple benzene rings from C7 - C17.